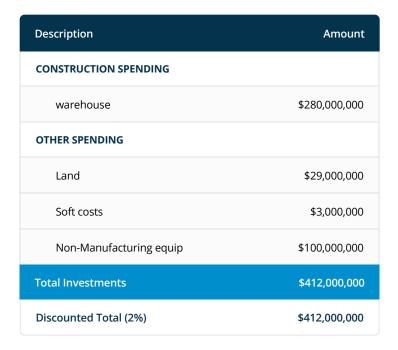

The Tenant operates a North American fulfillment network that is comprised of multiple facilities that are responsible for fulfilling customer orders. The Facility would receive shipments of products that would then be distributed to various Tenant operated or other third party sortation centers or last mile delivery stations throughout the United States, in order to deliver to individual customers throughout North America. The Project would include a capital investment from both Applicants of at least \$280 million of real estate improvements, including approximately \$100M in material handling equipment and other machinery, equipment and other personal property to be made by the Tenant.