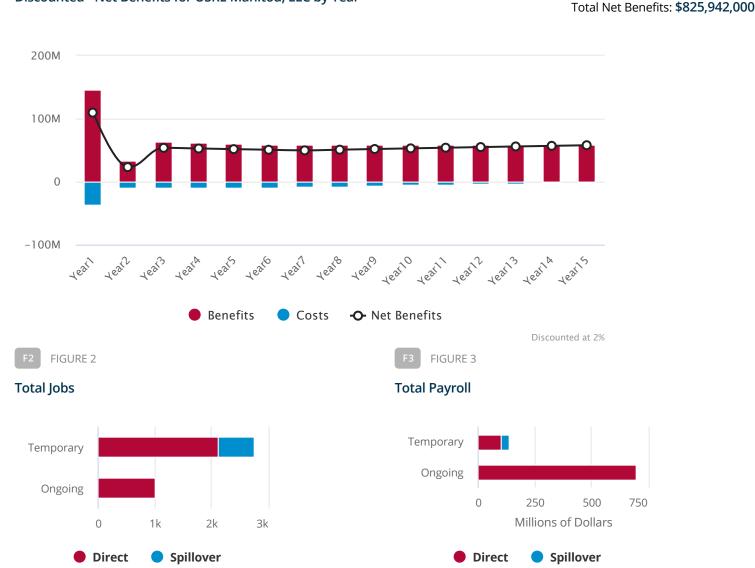

The Tenant operates a North American fulfillment network that is comprised of multiple facilities that are responsible for fulfilling customer orders. The Facility would receive shipments of products that would then be distributed to various Tenant operated or other third party sortation centers or last mile delivery stations throughout the United States, in order to deliver to individual customers throughout North America. The Project would include a capital investment from both Applicants of at least \$280 million of real estate improvements, including approximately \$100M in material handling equipment and other machinery, equipment and other personal property to be made by the Tenant.