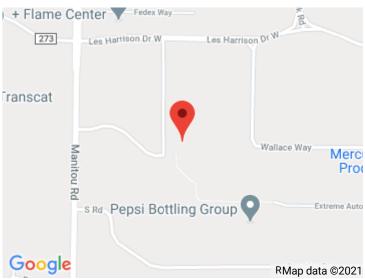

|                         | <u>NT</u>                              | II. | PROJECT                                                                                                 |
|-------------------------|----------------------------------------|-----|---------------------------------------------------------------------------------------------------------|
| lame                    | USRE Manitou, LLC **See Attachment     | A.  | Address of proposed project facility                                                                    |
| Address                 | 9830 Colonnade Blvd. Suite 600         |     | 2600 Manitou Road                                                                                       |
| City/State/Zip          | San Antonio, TX 78230                  |     | Gates, New York 14624                                                                                   |
| Tax ID No.              | 85-2928995                             |     | Tax Map Parcel Number 118.05-1                                                                          |
| Contact Name            | Lange Allen                            |     | City/Town/Village Gates                                                                                 |
| Title                   | Managing Director                      |     | School District Spencerport Central School District                                                     |
| Telephone               | (210) 315-8683                         |     | Current Legal Owner of Property                                                                         |
| E-Mail                  | lange.allen@usrealco.com               |     | Manitou Road Gates, LLC                                                                                 |
| Owners of Ap            | plicant Company (must total 100%)      | В.  | Proposed User(s)/Tenant(s) of the Facility                                                              |
| Name<br>USAA Real Estat | % Corporate Title te Company, LLC 100% |     | If there are multiple Users/Tenants, please attach additional page Company Name Amazon.com Services LLC |
|                         |                                        |     | Address 410 Terry Ave. North                                                                            |
|                         |                                        |     | City/State/Zip Seattle, WA 98109                                                                        |
|                         |                                        |     | Tax ID No. 82-0544687                                                                                   |
| Applicant's Le          | egal Counsel                           |     | Contact Name Brad Griggs                                                                                |
| Name                    | Susan Saslow                           |     | Title Senior Manager                                                                                    |
| Firm                    | Hunton Andrews Kurth LLP               |     | Telephone (646) 927-6819                                                                                |
| Address                 | 200 Park Avenue, 52nd Floor            |     | E-Mail bgriggs@amazon.com                                                                               |
| City/State/Zip          | New York, New York                     |     | % of facility to be occupied by company 100%                                                            |
|                         |                                        |     |                                                                                                         |
| Telephone               | (212) 309-1034                         | C.  | Owners of User/Tenant Company (must total 100%)                                                         |
| Telephone<br>Fax        | (212) 309-1034                         | C.  | Owners of User/Tenant Company (must total 100%)  Name                                                   |