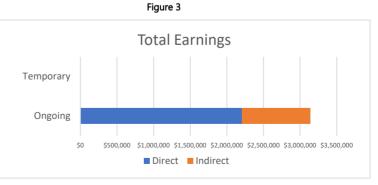

| Protection and the second control of the second |
| Signature       | , Title       | Date         | Signature  | , Title | Date                                                                                                           |



## Monroe County Industrial Development Agency MRB Cost Benefit Calculator



Date April 19, 2022
Project Title TOPTICA Photonics, Inc.

Project Location 1120 Pittsford Victor Rd., Perinton, NY 14534

## **Economic Impacts**

Summary of Economic Impacts over the Life of the PILOT Project Total Investment

\$2,119,600

#### Temporary (Construction)



Figure 1



Net Benefits chart will always display construction through year 10, irrespective of the length of the PILOT. Figure 2



© Copyright 2021 MRB Engineering, Architecture and Surveying, D.P.C.



Ongoing earnings are all earnings over the life of the PILOT.

# **Fiscal Impacts**



| Estimated Costs of Exemptions          |                 |                   |
|----------------------------------------|-----------------|-------------------|
|                                        | Nominal Value   | Discounted Value* |
| Property Tax Exemption                 | \$0             | \$0               |
| Sales Tax Exemption                    | \$59,568        | \$59,568          |
| Local Sales Tax Exemption              | <i>\$29,784</i> | \$29,784          |
| State Sales Tax Exemption              | \$29,784        | \$29,784          |
| Mortgage Recording Tax Exemption       | \$0             | \$0               |
| Local Mortgage Recording Tax Exemption | <i>\$0</i>      | \$