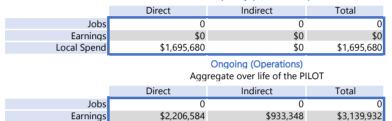

|         |                                                                                                                |
| Aust            | President/CEO | Mar 31, 2022 |            |         | Protection and the second control of the second |
| Signature       | , Title       | Date         | Signature  | , Title | Date                                                                                                           |



## Monroe County Industrial Development Agency MRB Cost Benefit Calculator



Date April 19, 2022
Project Title TOPTICA Photonics, Inc.

Project Location 1120 Pittsford Victor Rd., Perinton, NY 14534

## **Economic Impacts**

Summary of Economic Impacts over the Life of the PILOT Project Total Investment

\$2,119,600

#### Temporary (Construction)



Figure 1



Net Benefits chart will always display construction through year 10, irrespective of the length of the PILOT. Figure 2



© Copyright 2021 MRB Engineering, Architecture and Surveying, D.P.C.



Ongoing earnings are all earnings over the life of the PILOT.

# **Fiscal Impacts**



| Estimated Costs of Exemptions          |                 |                   |
|----------------------------------------|-----------------|-------------------|
|                                        | Nominal Value   | Discounted Value* |
| Property Tax Exemption                 | \$0             | \$0               |
| Sales Tax Exemption                    | \$59,568        | \$59,568          |
| Local Sales Tax Exemption              | <i>\$29,784</i> | \$29,784          |
| State Sales Tax E