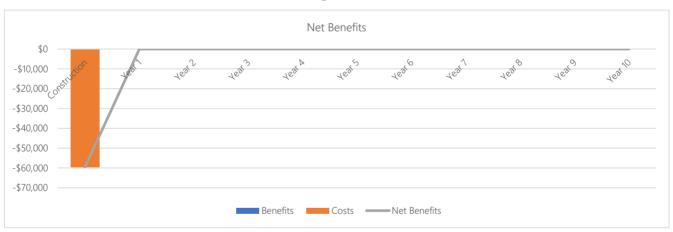

|                                                                                                                |
| Aust            | President/CEO | Mar 31, 2022 |            |         | Protection and the second control of the second |
| Signature       | , Title       | Date         | Signature  | , Title | Date                                                                                                           |



## Monroe County Industrial Development Agency MRB Cost Benefit Calculator



Date April 19, 2022
Project Title TOPTICA Photonics, Inc.

Project Location 1120 Pittsford Victor Rd., Perinton, NY 14534

## **Economic Impacts**

Summary of Economic Impacts over the Life of the PILOT Project Total Investment

\$2,119,600

#### Temporary (Construction)



Figure 1



Net Benefits chart will always display construction through year 10, irrespective of the length of the PILOT. Figure 2



© Copyright 2021 MRB Engineering, Architecture and Surveying, D.P.C.



Ongoing earnings are all earnings over the life of the PILOT.

# **Fiscal Impacts**



| Estimated Costs of Exemptions          |                 |                   |
|----------------------------------------|-----------------|-------------------|
|                                        | Nominal Value   | Discounted Value* |
| Property Tax Exemption                 | \$0             | \$0               |
| Sales Tax Exemption                    | \$59,568        | \$59,568          |
| Local Sales Tax Exemption              | <i>\$29,784</i> | \$29,784          |
| State Sales Tax Exemption