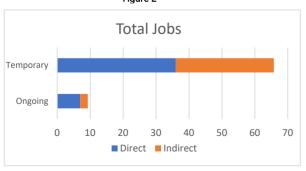

|              |  |  |
|-------------|-------------------------------------------------------|-------------|--------------|--|--|
|             | Direct                                                | Indirect    | Total        |  |  |
| Jobs        | 36                                                    | 30          | 66           |  |  |
| Earnings    | \$3,616,864                                           | \$1,730,647 | \$5,347,512  |  |  |
| Local Spend | \$8,640,000                                           | \$5,142,202 | \$13,782,202 |  |  |
|             | Ongoing (Operations) Aggregate over life of the PILOT |             |              |  |  |

Figure 1



Net Benefits chart will always display construction through year 10, irrespective of the length of the PILOT. Figure 2



© Copyright 2021 MRB Engineering, Architecture and Surveying, D.P.C.



Ongoing earnings are all earnings over the life of the PILOT.

# **Fiscal Impacts**



| Estimated Costs of Exemptions          |               |                   |
|----------------------------------------|---------------|-------------------|
|                                        | Nominal Value | Discounted Value* |
| Property Tax Exemption                 | \$1,185,971   | \$1,101,845       |
| Sales Tax Exemption                    | \$524,000     | \$524,000         |
| Local Sales Tax Exemption              | \$262,000     | \$262,000         |
| State Sales Tax Exemption              | \$262,000     | <i>\$262,000</i>  |
| Mortgage Recording Tax Exemption       | \$81,000      | \$81,000          |
| Local