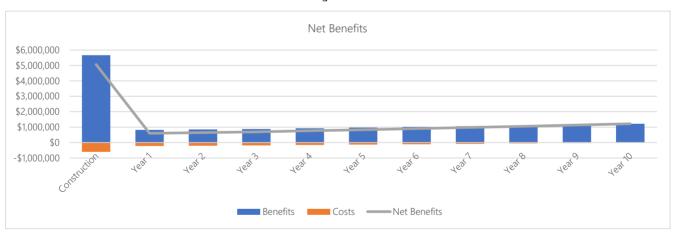

Project Total Investment

\$10,800,000

|             | Temporary (Construction)                              |             |              |  |  |
|-------------|-------------------------------------------------------|-------------|--------------|--|--|
|             | Direct                                                | Indirect    | Total        |  |  |
| Jobs        | 36                                                    | 30          | 66           |  |  |
| Earnings    | \$3,616,864                                           | \$1,730,647 | \$5,347,512  |  |  |
| Local Spend | \$8,640,000                                           | \$5,142,202 | \$13,782,202 |  |  |
|             | Ongoing (Operations) Aggregate over life of the PILOT |             |              |  |  |

Figure 1



Net Benefits chart will always display construction through year 10, irrespective of the length of the PILOT. Figure 2



© Copyright 2021 MRB Engineering, Architecture and Surveying, D.P.C.



Ongoing earnings are all earnings over the life of the PILOT.

# **Fiscal Impacts**



| Estimated Costs of Exemptions          |               |                   |
|----------------------------------------|---------------|-------------------|
|                                        | Nominal Value | Discounted Value* |
| Property Tax Exemption                 | \$1,185,971   | \$1,101,845       |
| Sales Tax Exemption                    | \$524,000     | \$524,000         |
| Local Sales Tax Exemption              | \$262,000     | \$262,000         |
| State Sales Tax Exemption              |