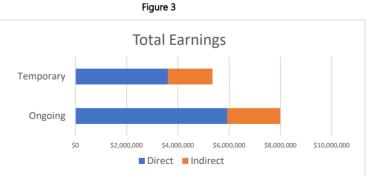

-----------------------|-------------|--------------|--|--|
|             | Direct                                                | Indirect    | Total        |  |  |
| Jobs        | 36                                                    | 30          | 66           |  |  |
| Earnings    | \$3,616,864                                           | \$1,730,647 | \$5,347,512  |  |  |
| Local Spend | \$8,640,000                                           | \$5,142,202 | \$13,782,202 |  |  |
|             | Ongoing (Operations) Aggregate over life of the PILOT |             |              |  |  |

Figure 1



Net Benefits chart will always display construction through year 10, irrespective of the length of the PILOT. Figure 2



© Copyright 2021 MRB Engineering, Architecture and Surveying, D.P.C.



Ongoing earnings are all earnings over the life of the PILOT.

# **Fiscal Impacts**



| Estimated Costs of Exemptions          |               |                   |
|----------------------------------------|---------------|-------------------|
|                                        | Nominal Value | Discounted Value* |
| Property Tax Exemption                 | \$1,185,971   | \$1,101,845       |
| Sales Tax Exemption                    | \$524,000     | \$524,000         |
| Local Sales Tax Exemption              | \$262,000     | \$262,000         |
| State Sales Tax Exemption              | \$262,000     | <i>\$262,000</i>  |
| Mortgage Recording Tax Exemption       | \$81,000      | \$81,000          |
| Local Mortgage Recording Tax Exemption | \$27,000      | \$27,000          |