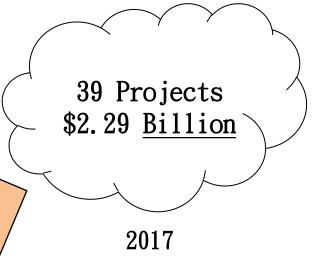

017

## Economic Development Highlights Monroe County

Note: Includes Imagine Monroe and MCIDC



Over \$1.4 Billion private investment (2017)

Approximately 11,400 jobs created (2016-2017)







## 2017 - The Year of the Bond



NUMBER OF BOND PROJECTS 9

PRIVATE INVESTMENT

\$1.1 Billion

PRIVATE INVESTMENT vs. 2016

+837%

#### Top 3 Bonds:

- University of Rochester \$651 Million

- Rochester General Hospital \$277 Million

- Nazareth College

\$ 63 Million

#### Bonds: A 5-year look...

(2013-2017) Total bond projects: **29** 

(2013-2017) Total MCIDC assistance: \$2 Billion

PRIVATE PRIVATE **PROJECTS** INVESTMENT **PROJECTS** INVESTMENT \$160MM \$391MM 2013 2014

PRIVATE **PROJECTS** INVESTMENT \$535MM 8

2015

PRIVATE **PROJECTS** INVESTMENT \$118MM 2016

BOND PORTOFLIO GROWTH





20 Projects \$913 Million

2013

## SBA 504 Loans 2017



NUMBER OF LOANS

4

vs. 2016

-200%

PRIVATE INVESTMENT

\$7,645,000

vs. 2016

JOB CREATION

-184%

15

### SBA 504 Portfolio Growth

from the beginning...

1991

3 Loans \$3 Million



\$31.7 Million

2017

## Cash and Training Rebates MCIDC



#### GreatRate

Number of Projects: 20

Private Investment: \$6,339,727

\$528, 406 MCIDC Assistance:

#### GreatRebate

Number of Projects: 11

Private Investment: \$1,395,886

\$50,000 MCIDC Assistance:

#### Manufacturing Rewards

Number of Projects: 11

Private Investment: \$502,432

\$22,000 MCIDC Assistance:

#### Monroe On The Job!

Number of Projects: 15

Private Investment: \$72,676

\$39, 372 MCIDC Assistance:

#### Monroe Manufactures Jobs

Number of Projects: 10

Private Inves