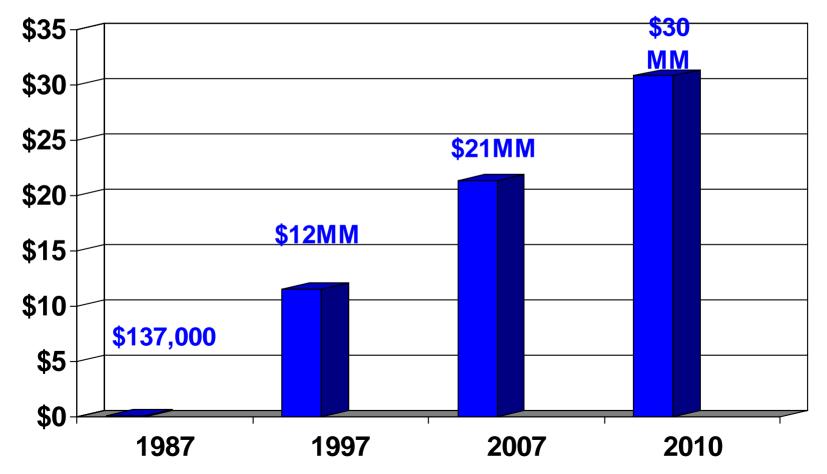

#### SBA 504 Loan Portfolio

Investment
Payments
Companies
Jobs Created
\$ 103 Million
\$ 3,122,766
\$ 335
5,775

- Purchase & Expansion of 74,000 square foot Manufacturing Facility
- o Total Investment \$4 million
- Employment at application 31
- o Current employment 89
- GreatRate / GreatRebate