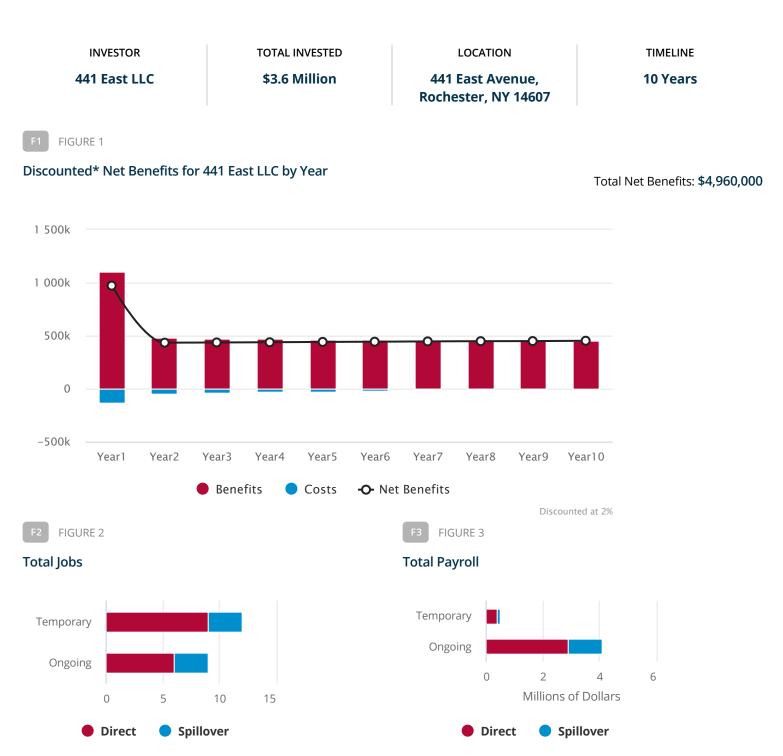

ture , Title Date

## USER/TENANT COMPANY

Lawley Insurance Rochester Pract 11-16-20 12 Signature , Title Date

| Name<br>of Members                                     | Percentage<br>Interest |
|--------------------------------------------------------|------------------------|
| D&S 441 East LLC<br>Daniel Goldstein Sole Member       | 35%                    |
| Fredora LLC<br>Jordan Morgenstern, Sole Member         | 30%                    |
| LLD Executive Coach, LLC<br>David Dworkin, Sole Member | 25%                    |
| John August                                            | 10%                    |

# **Cost-Benefit Analysis for 441 East LLC**

Prepared by COMIDA using InformAnalytics

441 East LLC | Cost Benefit Analysis | Inform Analytics | Powered by CGR

# Executive Summary



# Proposed Investment

441 East LLC proposes to invest \$3.6 million at 441 East Avenue, Rochester, NY 14607 over 10 years. COMIDA staff summarize the proposed with the following: Building renovation for Lawley Insurance in the City of Rochester.





## **Proposed Investments**

| Description           | Amount      |
|-----------------------|-------------|
| CONSTRUCTION SPENDING |             |
| ST Renovation         | \$1,195,000 |
| OTHER SPENDING        |             |
| Building              | \$2,350,000 |
| Soft Costs            | \$90,000    |
| Total Investments     | \$3,635,000 |
| Discounted Total (2%) | \$3,635,000 |



## Location of Investment



May not sum to total due to rounding.

# Cost-Benefit Analysis

A cost-benefit analysis of this proposed investment was condu